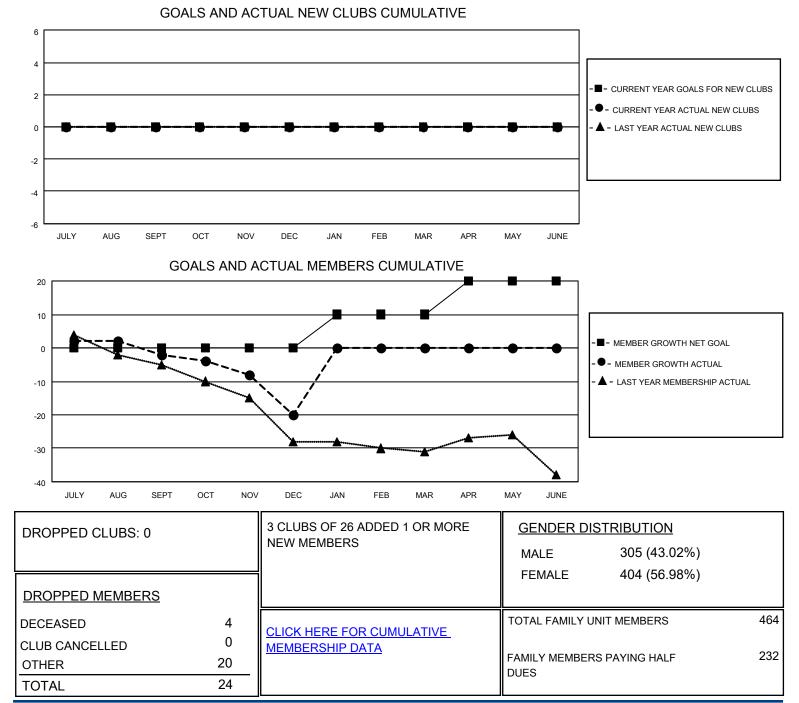

## LOCATION ISRAEL

District 128

Results as of: 12/31/2020

| Clubs                 |               |           |               | Members               |                        |                         |                                                    |
|-----------------------|---------------|-----------|---------------|-----------------------|------------------------|-------------------------|----------------------------------------------------|
| RESULTS FOR 2020-2021 |               |           |               | RESULTS FOR 2020-2021 |                        |                         |                                                    |
| QUARTER               | NEW CLUB GOAL | NEW CLUBS | DROPPED CLUBS | QUARTER               | BER GROWTH NET<br>GOAL | MEMBER GROWTH<br>ACTUAL | DROPPED<br>MEMBERS ACTUAL<br>(including transfers) |
| JULY/AUG/SEPT         | 0             | 0         | 0             | JULY/AUG/SEPT         | 0                      | 2                       | 4                                                  |
| OCT/NOV/DEC           | 0             | 0         | 0             | OCT/NOV/DEC           | 0                      | 2                       | 20                                                 |
| JAN/FEB/MAR           | 0             | 0         | 0             | JAN/FEB/MAR           | 10                     | 0                       | 0                                                  |
| APR/MAY/JUNE          | 0             | 0         | 0             | APR/MAY/JUNE          | 10                     | 0                       | 0                                                  |